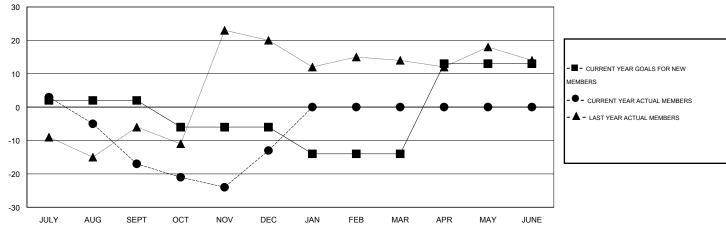

## **LOCATION ALABAMA**

GMT CA 1

| Clubs                 |                  |           |                  |                  | Members               |                    |                                     |                    |                  |
|-----------------------|------------------|-----------|------------------|------------------|-----------------------|--------------------|-------------------------------------|--------------------|------------------|
| RESULTS FOR 2014-2015 |                  |           |                  |                  | RESULTS FOR 2014-2015 |                    |                                     |                    |                  |
| QUARTER               | NEW CLUB<br>GOAL | NEW CLUBS | DROPPED<br>CLUBS | NET<br>GAIN/LOSS | QUARTER               | NEW MEMBER<br>GOAL | CHARTER AND<br>NEW MEMBERS<br>ADDED | DROPPED<br>MEMBERS | NET<br>GAIN/LOSS |
| JULY/AUG/SEPT         | 0                | 0         | 1                | -1               | JULY/AUG/SEPT         | 2                  | 40                                  | 57                 | -17              |
| OCT/NOV/DEC           | 0                | 1         | 0                | 1                | OCT/NOV/DEC           | -8                 | 56                                  | 52                 | 4                |
| JAN/FEB/MAR           | 0                | 0         | 0                | 0                | JAN/FEB/MAR           | -8                 | 0                                   | 0                  | 0                |
| APR/MAY/JUNE          | 1                | 0         | 0                | 0                | APR/MAY/JUNE          | 27                 | 0                                   | 0                  | 0                |

#### GOALS AND ACTUAL MEMBERS CUMULATIVE

| DROPPED CLUBS: 1  DROPPED MEMBERS |               | 26 CLUBS OF 41 ADDED 1 OR MORE NEW MEMBERS |                                       | 0 <u>N</u><br>808 (71.95%)<br>815 (28.05%) |
|-----------------------------------|---------------|--------------------------------------------|---------------------------------------|--------------------------------------------|
| DECEASED CLUB CANCELLED OTHER     | 8<br>0<br>101 | CLICK HERE FOR HEALTH ASSESSMENT DATA      | FAMILY UNIT MEMBERS HEAD OF HOUSEHOLD | 160<br>78                                  |
| TOTAL                             | 109           |                                            | NON-HEAD OF HOUSEHOLD                 | 82                                         |