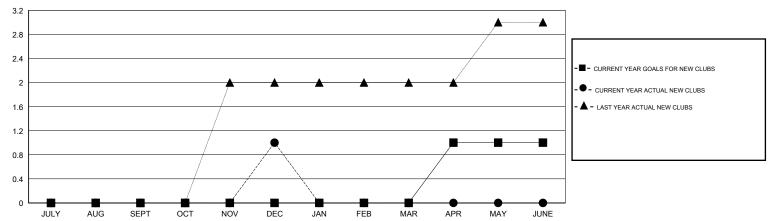

## **LOCATION ALABAMA**

GMT CA 1

| Clubs                 |                  |           |                  |                  | Members               |                    |                                     |                    |                  |
|-----------------------|------------------|-----------|------------------|------------------|-----------------------|--------------------|-------------------------------------|--------------------|------------------|
| RESULTS FOR 2014-2015 |                  |           |                  |                  | RESULTS FOR 2014-2015 |                    |                                     |                    |                  |
| QUARTER               | NEW CLUB<br>GOAL | NEW CLUBS | DROPPED<br>CLUBS | NET<br>GAIN/LOSS | QUARTER               | NEW MEMBER<br>GOAL | CHARTER AND<br>NEW MEMBERS<br>ADDED | DROPPED<br>MEMBERS | NET<br>GAIN/LOSS |
| JULY/AUG/SEPT         | 0                | 0         | 1                | -1               | JULY/AUG/SEPT         | 2                  | 40                                  | 57                 | -17              |
| OCT/NOV/DEC           | 0                | 1         | 0                | 1                | OCT/NOV/DEC           | -8                 | 56                                  | 52                 | 4                |
| JAN/FEB/MAR           | 0                | 0         | 0                | 0                | JAN/FEB/MAR           | -8                 | 0                                   | 0                  | 0                |
| APR/MAY/JUNE          | 1                | 0         | 0                | 0                | APR/MAY/JUNE          | 27                 | 0                                   | 0                  | 0                |

#### GOALS AND ACTUAL NEW CLUBS CUMULATIVE